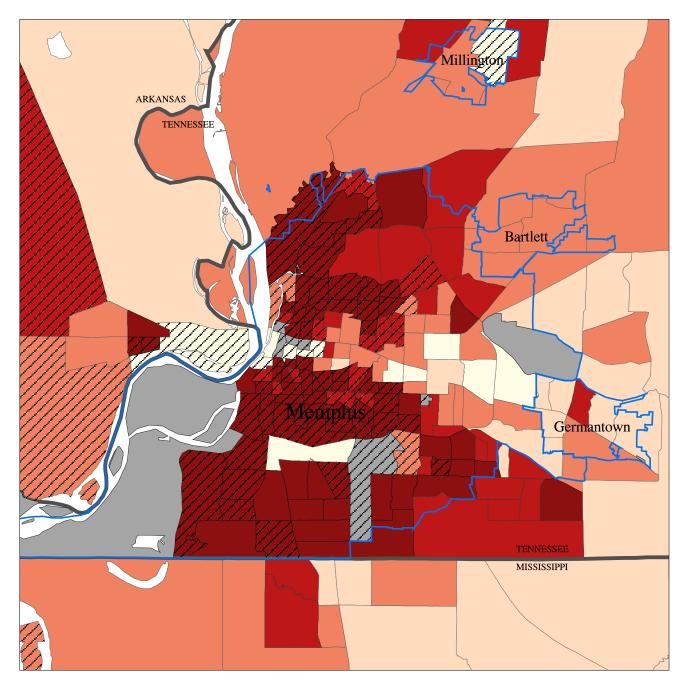

Subprime Lenders Market Share of Refinancing Loan Originations: 2000 Memphis Tennessee

Subprime Lenders Market Share of Refinancing Loans Made by All Lenders - by Census Tract

Municipal Boundaries
Low or Moderate Income Census Tract
No Refinancing Loans - All Lenders

Diagonal Overlay for Low and Moderate Income Neighborhoods

Low or Moderate Income Census Tract: Census tract median family income less than 80% of MSA median family income.

0% - 10% 10% - 20% 20% - 35% 35% - 50% 50% - 100%

Sources: FFIEC, 2000 HMDA data; 1990 US Census data; and HUD, 2000 List of Subprime and Manufactured Home Lenders.

Memphis Area Legal Services, Memphis, TN